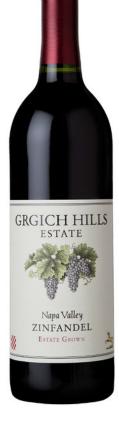

# Zinfandel 2019

Closure type

|          | Product code          | 751344                            |
|----------|-----------------------|-----------------------------------|
| idd      | Format                | 6x750ml                           |
|          | Listing type          | Open                              |
| ĹŌ       | Status                | Available                         |
| •        | Type of product       | Still wine                        |
|          | Country               | United States                     |
| Ø        | Regulated designation | American Viticultural Areas (AVA) |
| 9        | Region                | California                        |
| 9        | Subregion             | Napa, Rutherford                  |
| # ·      | Varietal(s)           | Zinfandel 97 %                    |
| # ·      | Varietal(s)           | Petite Sirah 3 %                  |
| <b>(</b> | Colour                | Red                               |
| 4        | Sugar                 | Dry                               |
|          |                       |                                   |

#### **TASTING NOTES**

Opening with initial notes of strawberry on the nose, this classic Zinfandel tempts you with spicy aromas of clove and pepper. The palate reveals added layers of boysenberry and blood orange which along with mouth-watering acidity and chiseled tannins lend its way to a savory finish.

### PRODUCTION NOTES

Zinfandel from our organically farmed Calistoga vineyard aged in large French oak casks.

- 90 Points -James Suckling

**RYAN EVERITT** (780) 497-2960 Alberta Sales Manager

**MELANIE ELDRIDGE** (204) 794-7277 Manager, Manitoba and Saskatchewan