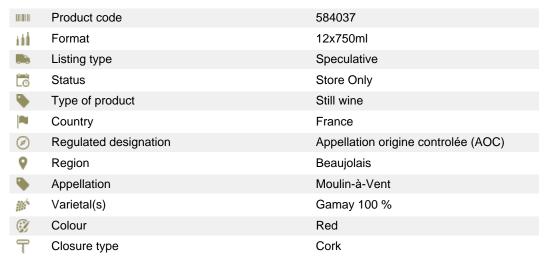

## THIBAULT LIGER-BELAIR

\$52.03\*

\* Suggested retail price

# Moulin-à-Vent Les Rouchaux 2018