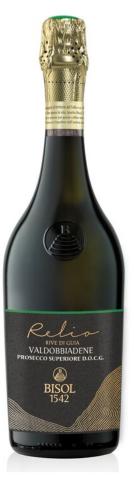

# Relio Rive di Guia Extra Brut 2021

|       | Product code          | 458153                                 |
|-------|-----------------------|----------------------------------------|
| i i i | Format                | 6x750ml                                |
|       | Listing type          | Speculative                            |
| Ĺŏ    | Status                | Available                              |
|       | Type of product       | Sparkling Wine                         |
|       | Country               | Italy                                  |
| Ø     | Regulated designation | Denominazione di origine controllata e |
|       |                       | garantita (DOCG)                       |
| 9     | Region                | Veneto                                 |
| 18 A  | Varietal(s)           | Glera                                  |
| (Y    | Colour                | White                                  |

#### **TASTING NOTES**

Straw yellow in colour with light green reflections, embellished by rich and persistent perlage. Intense and lively on the nose with fruity and floral aromas layered in harmony and elegant finesse. Balanced softness, flavour and acidity linger on the palate with a pleasing freshness.