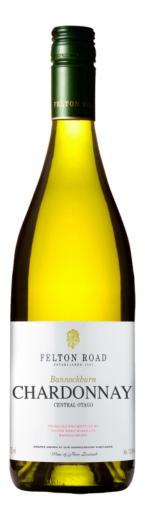

## Chardonnay Bannockburn 2022

|          | B 1 4 1               | 745400        |
|----------|-----------------------|---------------|
|          | Product code          | 715480        |
| iid      | Format                | 6x750ml       |
|          | Listing type          | Open          |
| ĹĠ       | Status                | Available     |
|          | Type of product       | Still wine    |
|          | Country               | New Zealand   |
| Ø        | Regulated designation | Table wine    |
| 9        | Region                | South Island  |
| 9        | Subregion             | Central Otago |
| ##*      | Varietal(s)           | Chardonnay    |
| <b>3</b> | Colour                | White         |
|          |                       |               |