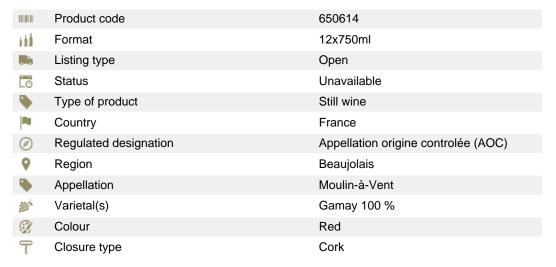

### **PRODUCTION NOTES**

2,04 ha of 65 years old vineyard. This vineyard is located in the commune of Romanèche-Thorins, a parcel called "Les Rouchaux". This site is predominantly clay, very different than the other sites in this cru. Clusters from Les Rouchaux have even ripening and roundness in the concentration with more elegant tanins. This makes the wine very approachable in it's youth.