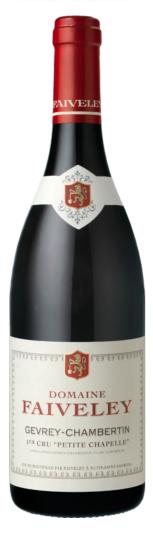

## **FAIVELEY**

\$263.99\*
\* Suggested retail price

Gevrey-Chambertin 1er Cru "Petite Chapelle" 2021

HVe3 HVe3

|          | Product code          | 819406                              |
|----------|-----------------------|-------------------------------------|
| idd      | Format                | 6x750ml                             |
|          | Listing type          | Open                                |
| Lo       | Status                | Available                           |
|          | Type of product       | Still wine                          |
|          | Country               | France                              |
| Ø        | Regulated designation | Appellation origine controlée (AOC) |
| 9        | Region                | Burgundy                            |
|          | Classification        | 1er cru                             |
| 100      | Varietal(s)           | Pinot Noir 100 %                    |
| <b>3</b> | Colour                | Red                                 |
| ۵        | Sugar                 | Dry                                 |
|          | Closure type          | Cork                                |