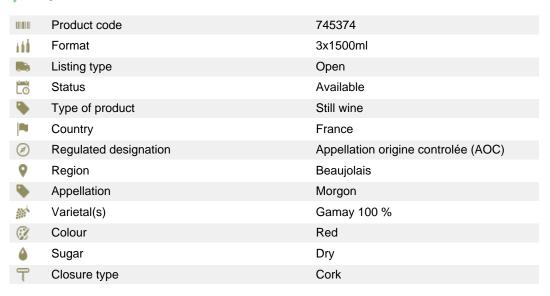

## **MATHIEU & CAMILLE LAPIERRE**

\$118.50\*

\* Suggested retail price

## DOMAINE LAPIERRE

Morgon 2022

## **ABOUT THIS WINERY**

David Schildknecht of the Wine Advocate implores consumers to drink more Beaujolais calling it a "happy hunting ground for jaded or bargain-seeking wine lovers" continuing a trend that has brought much greater exposure to the region over the past few vintages. We are thrilled to again offer one of the region's most exciting producers Domaine Mathieu and Camille Lapierre.

## **TASTING NOTES**

This structured and lovely Morgon is a benchmark wine for the region; cherries, concord grape and plums abound along with a firm structure, licorice, mineral and taut acidity.