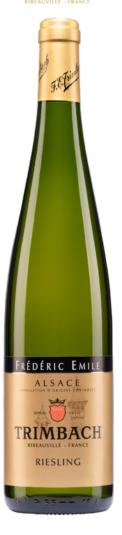

## Riesling Frédéric Emile 2015

HVe3 HVe3

|            | Product code          | 735481                              |
|------------|-----------------------|-------------------------------------|
| i ii ii    | Format                | 6x750ml                             |
| <b>III</b> | Listing type          | Allocated                           |
| Ĺ          | Status                | Available                           |
|            | Type of product       | Still wine                          |
|            | Country               | France                              |
| Ø          | Regulated designation | Appellation origine controlée (AOC) |
| 9          | Region                | Alsace                              |
| 100        | Varietal(s)           | Riesling 100 %                      |
| <b>3</b>   | Colour                | White                               |
| 4          | Sugar                 | Dry                                 |
| 7          | Closure type          | Cork                                |

## **PRODUCT NOTES**

Frédéric Emile is sourced from the Grands Crus Osterberg and Geisberg that overlook the Trimbach Maison in Ribeauvillé. The vineyards are planted on Marl-calcaro-sandstone soils, with a southern and SE exposure on a steep slope. The vines over 55 years old.