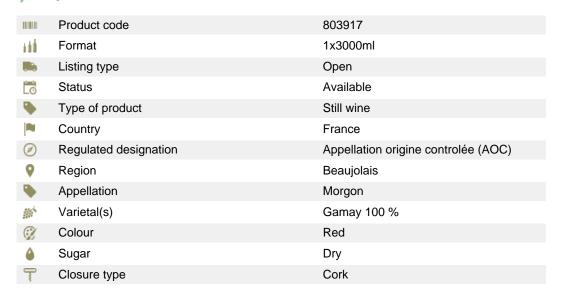

## **MATHIEU & CAMILLE LAPIERRE**

\$298.55\*

\* Suggested retail price

## DOMAINE LAPIERRE





## **ABOUT THIS WINERY**

David Schildknecht of the Wine Advocate implores consumers to drink more Beaujolais calling it a "happy hunting ground for jaded or bargain-seeking wine lovers" continuing a trend that has brought much greater exposure to the region over the past few vintages. We are thrilled to again offer one of the region's most exciting producers Domaine Mathieu and Camille Lapierre.

## **TASTING NOTES**

This structured and lovely Morgon is a benchmark wine for the region; cherries, concord grape and plums abound along with a firm structure, licorice, mineral and taut acidity.