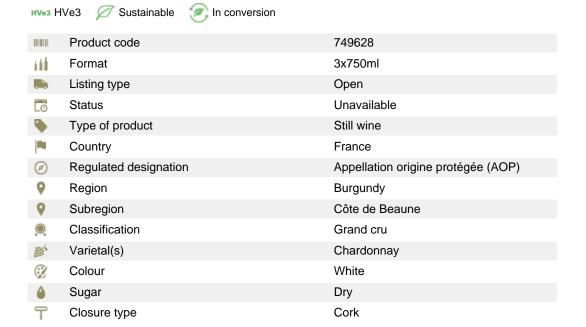

## **FAIVELEY**

\$862.50\*
\* Suggested retail price



## Bienvenues-Bâtard-Montra chet Grand cru 2021



## **ABOUT THIS WINERY**

Founded in 1825, Domaine Faiveley is one of Burgundy's greatest domaines. Originally the company was a classic negotiant business, but after seven generations of steadily acquiring properties the Faiveley family have established themselves as the most important vineyard owners in Burgundy, with 125 hectares of painstakingly selected small plots (typically not larger than 1 hectare in size) spread across the region.



(90-93) points Burghound.com

> (94-96) Vinous

(93-94) points Wine Advocate

RYAN EVERITT (780) 497-2960 Alberta Sales Manager MELANIE ELDRIDGE (204) 794-7277 Manager, Manitoba and Saskatchewan JENNIFER CHAPUT (780) 720-2121 Sales representative -Edmonton COLINA MARSHALL (403) 837-4543 Sales Representative – Calgary