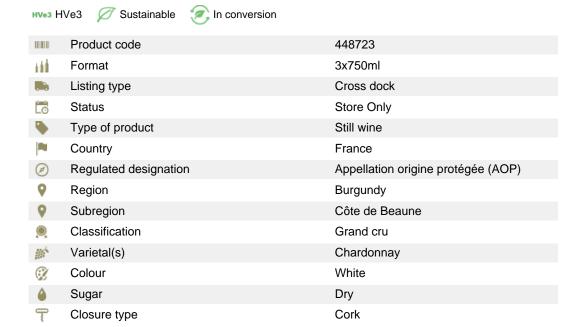

## **FAIVELEY**

\$890.00\*

\* Suggested retail price



## Bienvenues-Bâtard-Montra chet Grand cru 2021



## **ABOUT THIS WINERY**

Founded in 1825, Domaine Faiveley is one of Burgundy's greatest domaines. Originally the company was a classic negotiant business, but after seven generations of steadily acquiring properties the Faiveley family have established themselves as the most important vineyard owners in Burgundy, with 125 hectares of painstakingly selected small plots (typically not larger than 1 hectare in size) spread across the region.



(90-93) points Burghound.com

> (94-96) Vinous

(93-94) points Wine Advocate

NEIL PUNSHON (778) 331-8952 Director of BC Sales & Liquid Art Selections KRIS DE RUITER (250) 532-2527 Sales Representative Vancouver Island VANNY WHITCHELO (778) 995-7634 Sales Representative PERDY SAWYERS (604) 967-2066 Sales Representative Lower Mainland & Whistler