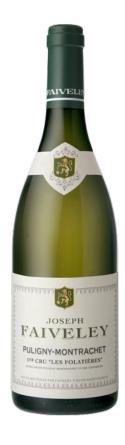

## **FAIVELEY**

\$219.99\*

\* Suggested retail price

## Puligny-Montrachet 1er Cru Les Folatières 2020

|          | Product code          | 467650                              |
|----------|-----------------------|-------------------------------------|
| à di di  | Format                | 6x750ml                             |
|          | Listing type          | Cross dock                          |
| Lo       | Status                | Store Only                          |
|          | Type of product       | Still wine                          |
|          | Country               | France                              |
| Ø        | Regulated designation | Appellation origine controlée (AOC) |
| 9        | Region                | Burgundy                            |
|          | Classification        | 1er cru                             |
| 100      | Varietal(s)           | Chardonnay 100 %                    |
| <b>3</b> | Colour                | White                               |
| 4        | Sugar                 | Dry                                 |
|          | Closure type          | Cork                                |