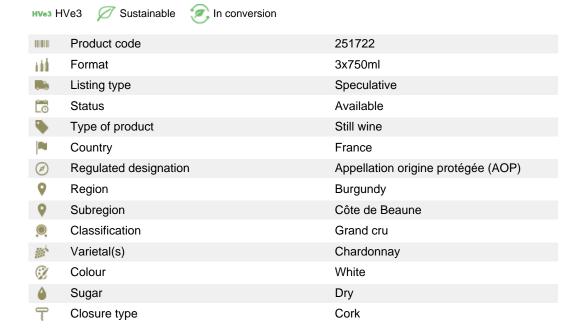

## **FAIVELEY**

\$890.50\*

\* Suggested retail price



## Bienvenues-Bâtard-Montra chet Grand cru 2021



## **ABOUT THIS WINERY**

Founded in 1825, Domaine Faiveley is one of Burgundy's greatest domaines. Originally the company was a classic negotiant business, but after seven generations of steadily acquiring properties the Faiveley family have established themselves as the most important vineyard owners in Burgundy, with 125 hectares of painstakingly selected small plots (typically not larger than 1 hectare in size) spread across the region.



(90-93) points Burghound.com

> (94-96) Vinous

(93-94) points Wine Advocate

NEIL PUNSHON (778) 331-8952 Director of BC Sales & Liquid Art Selections KRIS DE RUITER (250) 532-2527 Sales Representative Vancouver Island VANNY WHITCHELO (778) 995-7634 Sales Representative PERDY SAWYERS (604) 967-2066 Sales Representative Lower Mainland & Whistler