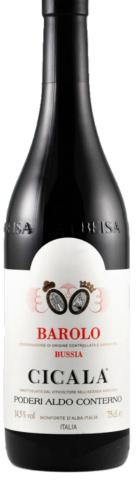

## Barolo Cicala 2018

|                 | Product code          | 89581                                  |
|-----------------|-----------------------|----------------------------------------|
| i di di         | Format                | 6x750ml                                |
|                 | Listing type          | Speculative                            |
| ĹŐ              | Status                | Available                              |
|                 | Type of product       | Still wine                             |
|                 | Country               | Italy                                  |
| Ø               | Regulated designation | Denominazione di origine controllata e |
|                 |                       | garantita (DOCG)                       |
| 9               | Region                | Piedmont                               |
|                 | Appellation           | Barolo                                 |
| 18 <sup>1</sup> | Varietal(s)           | Nebbiolo 100 %                         |
| -               | Colour                | Red                                    |
| -               | Closure type          | Cork                                   |