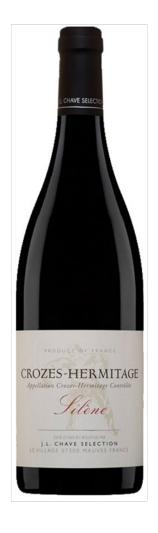

## Crozes-Hermitage Silène 2021

|     | Product code          | 394270                              |
|-----|-----------------------|-------------------------------------|
| iid | Format                | 12x750ml                            |
|     | Listing type          | Speculative                         |
|     | Status                | Store Only                          |
|     | Type of product       | Still wine                          |
|     | Country               | France                              |
| Ø   | Regulated designation | Appellation origine controlée (AOC) |
| 9   | Region                | Rhône Valley                        |
| 9   | Subregion             | Northern Rhone                      |
|     | Appellation           | Crozes-Hermitage                    |
| 100 | Varietal(s)           | Syrah                               |
|     | Colour                | Red                                 |
|     | Closure type          | Cork                                |