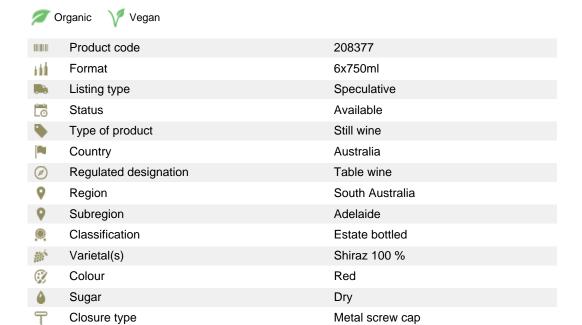

## SHAW + SMITH

\$102.74\*

\* Suggested retail price

## Balhannah Vineyard Shiraz. 2020

## **ABOUT THIS WINERY**

Shaw + Smith was founded in 1989 by Michael Hill Smith and Martin Shaw with the goal of producing elegant, world class wines from the Adelaide hills. That Shaw + Smith have succeeded in spades should come as no surprise given the resumes of its founders. Hill Smith was Australia's first MW and Martin Shaw worked at Petaluma before becoming an in demand consultant. The estate produces benchmark Chardonnay, Sauvignon Blanc, Pinot Noir & Shiraz.