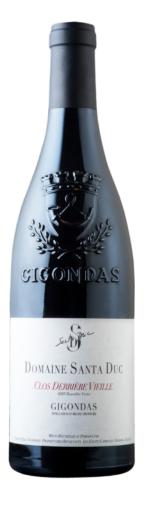

## Gigondas Clos Derrière Vieille 2019

|          | Product code          | 207489                              |
|----------|-----------------------|-------------------------------------|
| idd      | Format                | 6x750ml                             |
| Ellis .  | Listing type          | Speculative                         |
| Ľö       | Status                | Available                           |
|          | Type of product       | Still wine                          |
|          | Country               | France                              |
| Ø        | Regulated designation | Appellation origine controlée (AOC) |
| 9        | Region                | Rhône Valley                        |
| 9        | Subregion             | Southern Rhône                      |
|          | Appellation           | Gigondas                            |
| 100      | Varietal(s)           | Grenache                            |
| #        | Varietal(s)           | Mourvèdre                           |
| 100      | Varietal(s)           | Syrah                               |
| <b>3</b> | Colour                | Red                                 |
| 4        | Sugar                 | Dry                                 |
|          | Closure type          | Cork                                |