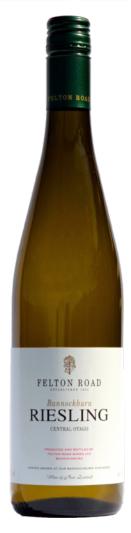

## Riesling Bannockburn 2023

|          | Product code          | 604116          |
|----------|-----------------------|-----------------|
| ìòò      | Format                | 12x750ml        |
|          | Listing type          | Speculative     |
|          | Status                | Available       |
|          | Type of product       | Still wine      |
|          | Country               | New Zealand     |
| Ø        | Regulated designation | Table wine      |
| 9        | Region                | South Island    |
| 9        | Subregion             | Central Otago   |
| #        | Varietal(s)           | Riesling 100 %  |
| <b>3</b> | Colour                | White           |
| ۵        | Sugar                 | Semi-dry        |
|          | Closure type          | Metal screw cap |
|          |                       |                 |