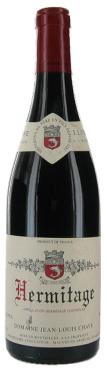

## **JEAN-LOUIS CHAVE**

## Hermitage 2020

## Product code 751214 6x750ml Format i İİ Listing type Cross dock Ľö Store Only Status Still wine Type of product Country France Appellation origine controlée (AOC) Ø Regulated designation 0 Region Rhône Valley 9 Subregion Northern Rhone Appellation • Hermitage Varietal(s) Syrah 100 % 瘀 Q Colour Red T Closure type Cork