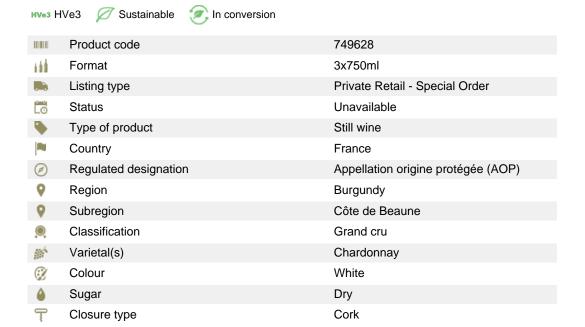

## **FAIVELEY**

\$1133.84\*

\* Suggested retail price



## Bienvenues-Bâtard-Montra chet Grand cru 2021



## **ABOUT THIS WINERY**

Founded in 1825, Domaine Faiveley is one of Burgundy's greatest domaines. Originally the company was a classic negotiant business, but after seven generations of steadily acquiring properties the Faiveley family have established themselves as the most important vineyard owners in Burgundy, with 125 hectares of painstakingly selected small plots (typically not larger than 1 hectare in size) spread across the region.



(90-93) points Burghound.com

> (94-96) Vinous

(93-94) points Wine Advocate

MELANIE ELDRIDGE (204) 794-7277 Manager, Manitoba and Saskatchewan