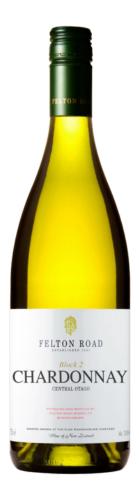

## Chardonnay Block 2 2022

| idd      | Format                | 6x750ml                        |
|----------|-----------------------|--------------------------------|
|          | Listing type          | Private Retail - Special Order |
| ĹŌ       | Status                | Unavailable                    |
| •        | Type of product       | Still wine                     |
|          | Country               | New Zealand                    |
| Ø        | Regulated designation | Table wine                     |
| 9        | Region                | South Island                   |
| 9        | Subregion             | Central Otago                  |
| 100      | Varietal(s)           | Chardonnay 100 %               |
| <b>%</b> | Colour                | White                          |
| 4        | Sugar                 | Dry                            |

## **ABOUT THIS WINERY**

Closure type

Felton Road is an astonishing overnight success story. In just over 20 years Felton Road has become the global benchmark for New World pinot noir and has played a massive role in making Central Otago a new buzzword in the world of wine.

Felton Road is much more than a vineyard; it is a holistic biodynamic farm dedicated to the principals of biodiversity and sustainability.

- 96 Points -James Suckling

MELANIE ELDRIDGE (204) 794-7277 Manager, Manitoba and Saskatchewan