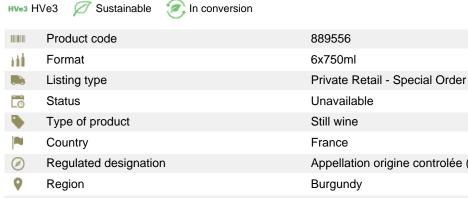

Chardonnay 100 %

White Dry

**FAIVELEY** 

\$95.89\* \* Suggested retail price



## Mercurey Clos Rochette 2020











## **ABOUT THIS WINERY**

Founded in 1825, Domaine Faiveley is one of Burgundy's greatest domaines. Originally the company was a classic negotiant business, but after seven generations of steadily acquiring properties the Faiveley family have established themselves as the most important vineyard owners in Burgundy, with 125 hectares of painstakingly selected small plots (typically not larger than 1 hectare in size) spread across the region.

> - 92 Points -James Suckling

- 91 Points -Wine Advocate

**MELANIE ELDRIDGE** (204) 794-7277

Manager, Manitoba and Saskatchewan