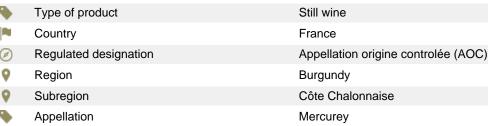

Chardonnay 100 %

White Dry

**FAIVELEY** 

\$95.89\* \* Suggested retail price



## Mercurey Clos Rochette 2020











## **ABOUT THIS WINERY**

Founded in 1825, Domaine Faiveley is one of Burgundy's greatest domaines. Originally the company was a classic negotiant business, but after seven generations of steadily acquiring properties the Faiveley family have established themselves as the most important vineyard owners in Burgundy, with 125 hectares of painstakingly selected small plots (typically not larger than 1 hectare in size) spread across the region.

> - 92 Points -James Suckling

- 91 Points -Wine Advocate

**MELANIE ELDRIDGE** (204) 794-7277

Manager, Manitoba and Saskatchewan