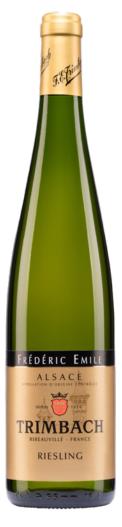

## *Riesling Cuvée Frédéric Emile 2015*

| Product code          | 735481                                                                                                                                              |
|-----------------------|-----------------------------------------------------------------------------------------------------------------------------------------------------|
| Format                | 6x750ml                                                                                                                                             |
| Listing type          | Private Retail - Special Order                                                                                                                      |
| Status                | Unavailable                                                                                                                                         |
| Type of product       | Still wine                                                                                                                                          |
| Country               | France                                                                                                                                              |
| Regulated designation | Appellation origine controlée (AOC)                                                                                                                 |
| Region                | Alsace                                                                                                                                              |
| Appellation           | Alsace                                                                                                                                              |
| Varietal(s)           | Riesling                                                                                                                                            |
| Colour                | White                                                                                                                                               |
| Closure type          | Cork                                                                                                                                                |
|                       | Format<br>Format<br>Listing type<br>Status<br>Type of product<br>Country<br>Regulated designation<br>Region<br>Appellation<br>Varietal(s)<br>Colour |