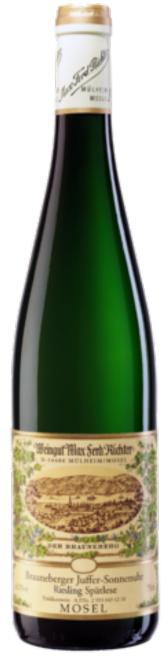

## **MAX FERDINAND RICHTER**

Riesling Spätlese Brauneberger Juffer-Sonnenuhr 2015

## Mosel Fine Wines "The Independent Review of Mosel Riesling"

94 POINTS

Harvested at 92° Oechsle, this offers a gorgeous nose of pear, yellow peach, quince and apricot tree flower. The wine is hugely elegant and refined on the palate and leaves a clean and juicy feel with the presence of a light Auslese on the palate. 2025-2045