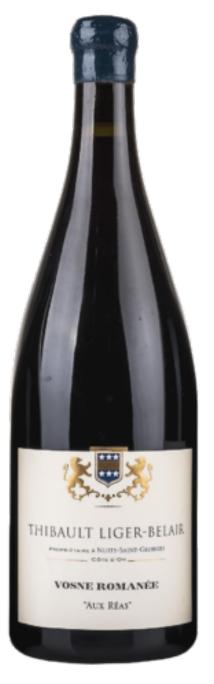

## THIBAULT LIGER-BELAIR

Vosne-Romanée Aux Réas 2014

Reduction. There is a seductive texture to the solidly well-concentrated medium weight plus flavors that benefit from plenty of structure-buffering dry extract such that this seems more forward than it really is on the gorgeously complex and persistent finish. This is a terrific Vosne villages and unreservedly recommended.