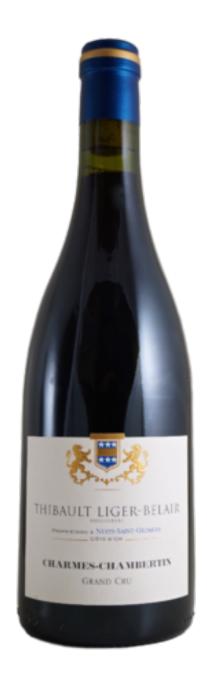

## Charmes-Chambertin Grand cru 2016

(from Charmes proper; 70% whole cluster but without the central stem). This too is moderately reduced though hints of floral character can be discerned and they can also be found on the medium weight, detailed and chiseled flavors that display fine length on the overtly austere finale.