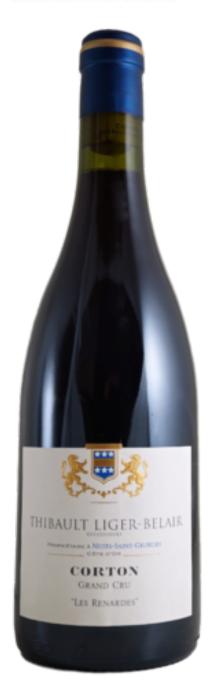

## Corton Grand cru Les Renardes 2015

Reduction dominates the nose but background hints of various floral elements are noticeable. Otherwise there is solid richness and volume to the appealingly detailed, energetic and powerful big-bodied flavors that brim with minerality and mid-palate sap before delivering outstanding length on the robust and very serious finale.