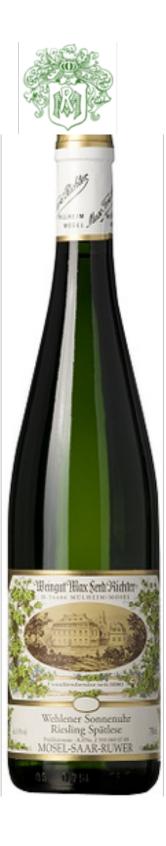

## MAX FERDINAND RICHTER

Riesling Spätlese Wehlener Sonnenuhr 2021

Mosel Fine Wines

**95 POINTS** 

The 2021er Wehlener Sonnenuhr Spätlese was made from fruit picked at 87° Oechsle on over 90-year-old vines and was fermented down to sweet levels of residual sugar (77 g/l). It offers a superbly aromatic and complex nose of almond cream, vineyard peach, apricot, smoke, anise, and William's pear. The wine coats the palate with ample juicy and ripe yellow fruits, and leaves a playful and layered feel in the superbly long and creamy finish. This has superb Spätlese aromatics and finesse.