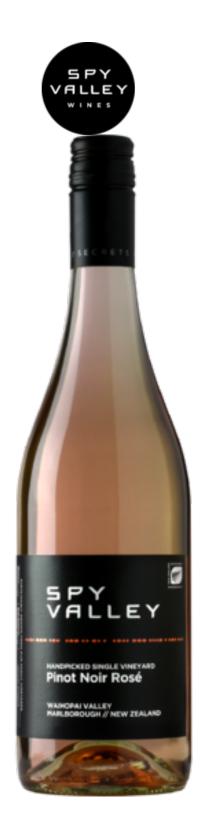

## **SPY VALLEY**

Pinot Noir Rosé Single Estate 2021

92 POINTS

Darker rose and pink grapefruit hued appearance leads to aromas of vibrant, fruity and floral bouquet. Youthful and fragrant. Flavours of strawberries and red apple, some fresh red melon and roses touch the palate first followed by textures satin and crispness from a core of fruit and youthful acid line. Balanced, well made and ready to drink from 2021 through 2024.