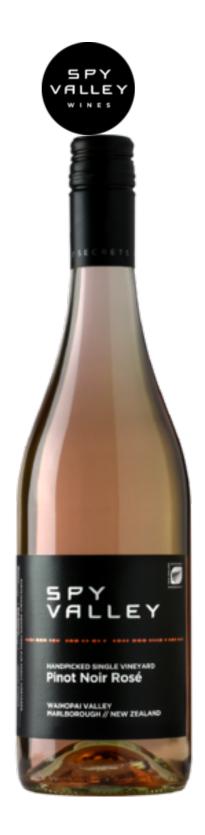

## **SPY VALLEY**

Pinot Noir Rosé Single Estate 2021

92 POINTS

Darker rose and pink grapefruit hued appearance leads to aromas of vibrant, fruity and floral bouquet. Youthful and fragrant. Flavours of strawberries and red apple, some fresh red melon and roses touch the palate first followed by textures satin and crispness from a core of fruit and youthful acid line. Balanced, well made and ready to drink from 2021 through 2024.