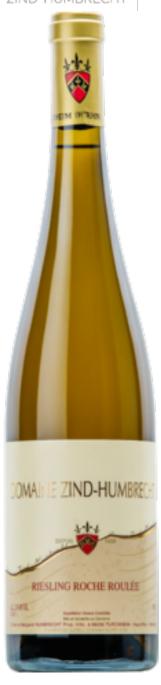

## ZIND-HUMBRECHT

Riesling Roche Roulée 2020

## 91 POINTS

This energetic, ripe white packs apricot and nectarine notes that show beautiful fruit purity. Powered by crushed stone minerality and pink grapefruit–laced acidity, this has a medium-weight palate marked by dried green herbs and salted lemon rind.