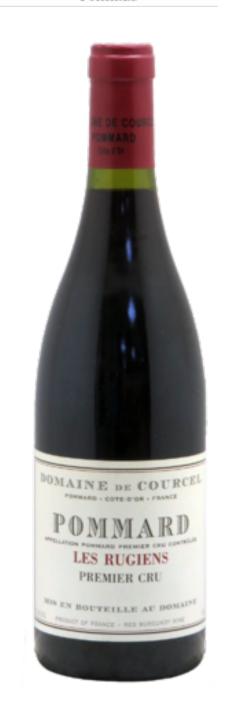

## DOMAINE DE COURCEL

## Pommard 1er cru Les Rugiens 2011

## DOMAINE DE COURCEL POMMARD

There is really lovely complexity to the cool, restrained and elegant aromas of ripe red and blue pinot fruit and wet stone nuances that enjoy added refinement from the presence of dried floral elements. There is a suave, round and sophisticated mouth feel to the intensely mineral-driven flavors that are shaped by firm and dense yet fine-grained tannins, all wrapped in a mocha-inflected finish. This is an unusually ripe 2011.