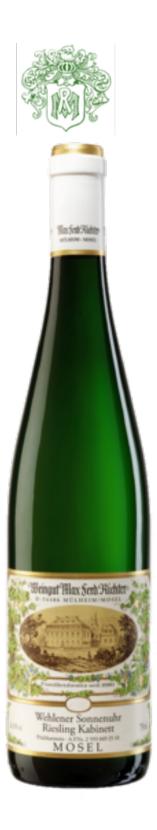

## MAX FERDINAND RICHTER

*Riesling Kabinett Wehlener Sonnenuhr* 2016

Mosel Fine Wines

91 POINTS

This Kabinett harvested early at 82° Oechsle offers a rather beautiful nose of canned yellow peach, grapefruit, pineapple and flowers. The wine is nicely balanced with good, almost Spätlese, presence on the palate and a delicate light-feathered and juicy finish.