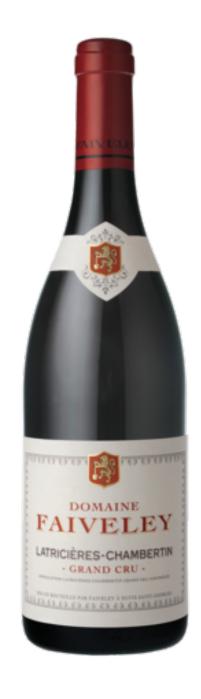

## Latricières-Chambertin Grand cru 2016

This was purchased by Faiveley in the 1930s. It's the first Grand Cru in Gevrey right after Clos de la Roche. One-year old Francois Freres. Bright, fine and quite mineral and expressive with some pretty red cherry and raspberry fruit. Has a brightness of body but also nice sweet fruit and a mineral dimension. Some saline character, too.