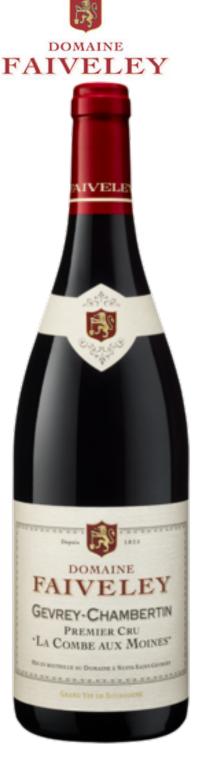

## **FAIVELEY** *Gevrey-Chambertin 1er cru La Combe aux Moines 2016*

94 POINTS

The old vine concentration is appealingly evident on this intensely coloured Premier Cru from the slopes above Gevrey-Chambertin. It's a rich, structured wine with notes of mint and black cherry, chalky acidity and a backbone of tannin. The finish is extremely long and fine here.