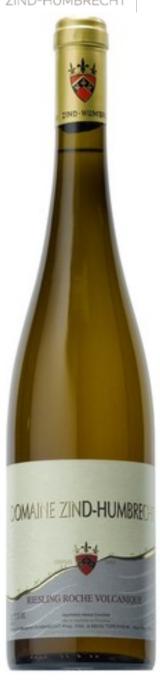

## ZIND-HUMBRECHT

Riesling Roche Volcanique 2016

## 94 POINTS

Tangy notes of green lemon are already shining though the reductive nose of flint. On the palate, flavors of tangerine, lemon, orange and lime take turns to push the pleasure buttons with juicy freshness. The dry finish is precise, long and lip-smacking and the citrus aromatics have a smoky ring to them.