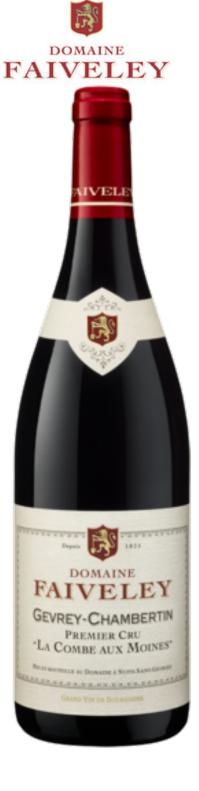

## **FAIVELEY** *Gevrey-Chambertin 1er cru La Combe aux Moines 2016*

Discreet wood easily allows the overtly sauvage and earth-infused aromas of dark berries and humus to shine. The intense, muscular and powerful big-bodied flavors possess good minerality that really comes up on the austere and sneaky long finale. Textbook CAM.