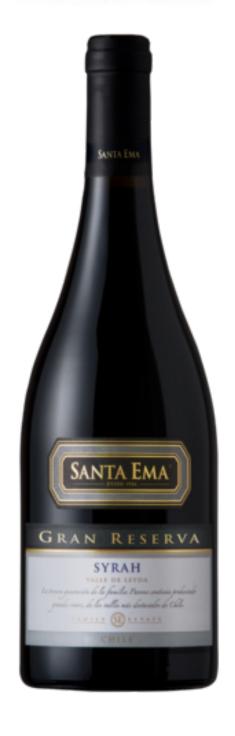

## **SANTA EMA**Syrah Gran Reserva 2015

## 90 POINTS

Friendly Syrah with herbal and eucalyptus aromas. Round with soft tannins, plain chocolate and savoury finish. Nice intensity and complexity.