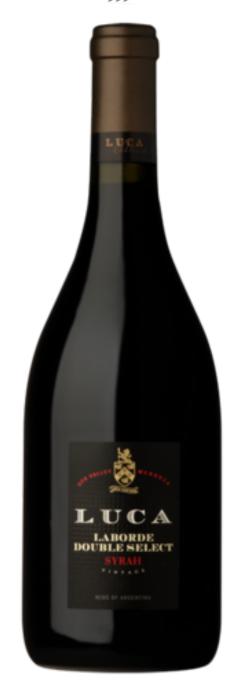

## **LUCA**Syrah Double Select 2018

## LUCA

## 91 POINTS

The Laborde selection originally came from the Rhône in the 1940s and was planted in this pergola vineyard in 1973. Dense, sweet and concentrated with a nice combination of bramble and red berry fruit, toasty 35% new oak and classic La Consulta depth and concentration.