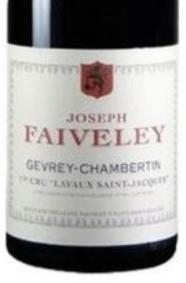

## FAIVELEY Gevrey Chambertin 1er Cru Lavaux St Jacques 2022

## (91993) points BURGHOUND.COM The utilinate Burgundy reference

Moderate wood again frames the fresh and unusually expressive nose of

forest floor, the sauvage and various wild red berries. There is impressive concentration to the powerful and tautly muscular medium-bodied flavors that display excellent length on the very firm finale where the only reproach is a touch of warmth. This

is already attractively complex and a wine that should age gracefully over the next 12 to 15 years.

Burghound.com is the result of a nearly lifelong passion for the wines of Burgundy. For more than 30 years, I have been collecting the wines and visiting the region. Each year I spend nearly five months visiting, researching, tasting, exploring and evaluating. Burgundy is my obsession really. Expanding on my coverage of the coveted pinot noir grape, each issue provides continuous coverage of both Oregon and California pinot noir, with rotating coverage of Champagne and occasional special reports from other pinot producing regions.