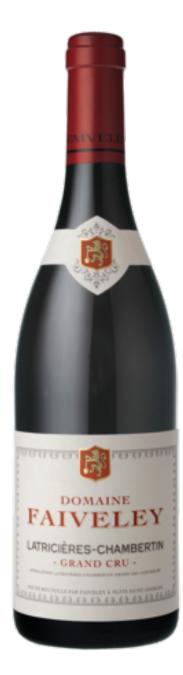

## **FAIVELEY** *Latricières-Chambertin Grand cru 2013*

## 9395 Points

Here the reduction is sufficiently pronounced to flatten the fruit and render it hard to evaluate. There is superb intensity and minerality to the beautifully well-delineated middle weight flavors that also possess plenty of that lovely underlying tension on the balanced and impressively persistent finish. As the best example of Latricières always are, this is a wonderful combination of finesse and focused power. Terrific.

- Allan Meadows, January 2015