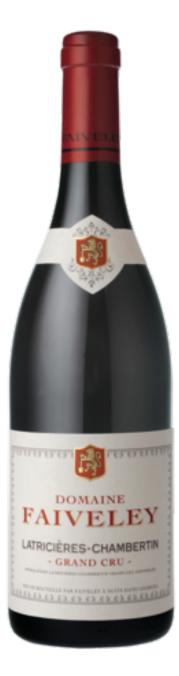

## **FAIVELEY** *Latricières-Chambertin Grand cru 2014*

96 POINTS

Everything that a really good Latricières should be, showing the brightness, freshness and reserve of this under-rated Grand Cru. Chalky, subtle and silky with fine-grained tannins, succulent berry fruit and impressive finesse and palate length.