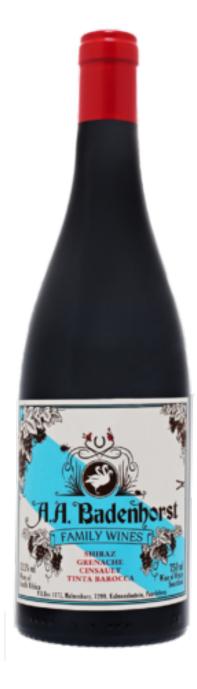

## Red Blend 2016

"A blend of all our wines with some Syrah from next door," is how Adi Badenhorst describes this signature red blend of Rhône with one Portuguese grape (Tinta Barocca). It's a stylish, beautifully judged cuvée, all red plum and raspberry with a stony, refreshing finish.