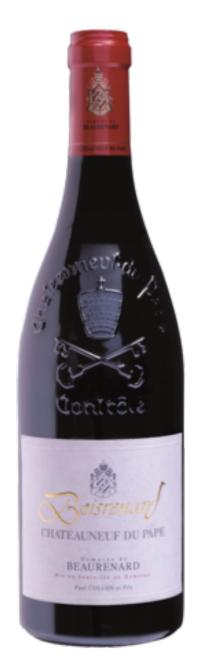

## Châteauneuf-du-Pape Boisrenard 2017

## 96 POINTS

The 2017 'Boisrenard' is yet another absolutely sensational release of this cuvée from the Coulon Family. It is composed of 66% Grenache along with 12% both Syrah and Mourvèdre withs he remainder consisting of other permitted varieties. As it begins to unwind in the glass it offers stunning aromatics of ripe blackberries and dark cherries which are woven together with exotic spices, espresso, smoke, licorice, graphite and minerals all taking shape. On the palate this possesses a gorgeous polished texture and shows wonderful overall balance, depth and concentration leading up to the gorgeous finish. While this displays plenty of upfront appeal now, there is no doubt it will go on to age gracefully for many years to come.