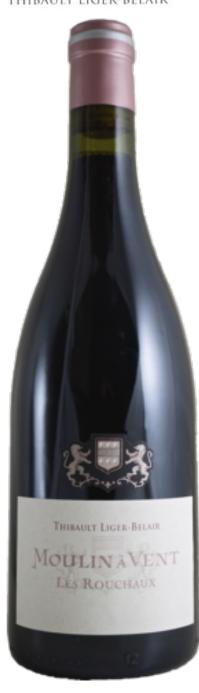

## **THIBAULT LIGER-BELAIR** *Moulin-à-Vent Les Rouchaux 2012*

## (8991) Points BURGHOUND.COM

This is still a bit aromatically raw as there are residual fermentation aromas in evidence. There is good verve, detail and concentration to the delicious and solidly complex middle weight flavors that possess lovely balance and length. This is a relatively refined version of the appellation.