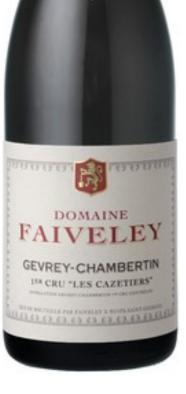

## **FAIVELEY** *Gevrey-Chambertin 1er cru les Cazetiers* 2013

95 POINTS

Erwan Faiveley thinks this is the best value wine from his family's extensive holdings. East facing and comparatively cool, this is showing a touch of reduction, as well as freshness from the Combe de Lavaux. Deeply coloured and restrained, but with fine tannins and bags of red and black fruits. 2018-28

- Tim Atkin,