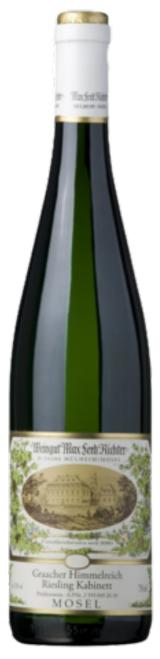

## MAX FERDINAND RICHTER

Riesling Kabinett Graacher Himmelreich 2013

91 POINTS

"Made out of the coveted Goldwingert parcel, this has quite a superb aromatic profile which offers some yellow vineyard peach, flowers, infused smoke, earl grey tea and a touch of vanilla cream. The wine is juicy and offers intense flavors of peach and other juicy fruits, all wrapped into a most fresh and spicy structure. This is clearly Spätlese in style but, as such, is a superb wine."