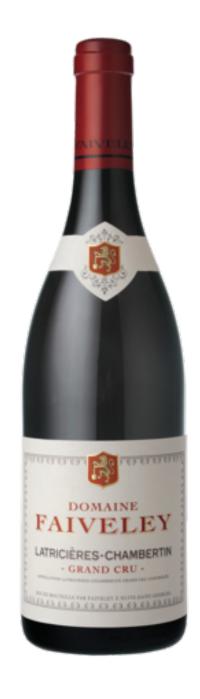

## Latricières-Chambertin Grand cru 2016

This was purchased by Faiveley in the 1930s. It's the first Grand Cru in Gevrey right after Clos de la Roche. One-year old Francois Freres. Bright, fine and quite mineral and expressive with some pretty red cherry and raspberry fruit. Has a brightness of body but also nice sweet fruit and a mineral dimension. Some saline character, too.