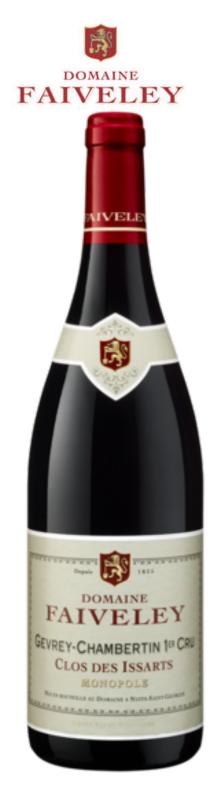

## **FAIVELEY**

Gevrey-Chambertin 1er Cru Clos des Issarts Monopole 2016

94 POINTS

Located next to Ruchottes-Chambertin in the corner of the Combe de Lavaux, this is one of those Gevrey Premiers Crus that's often overlooked, located on stony, limestone-based soils. The resulting wine is serious and intense with heady perfume, chalky freshness and lovely poise and grace.