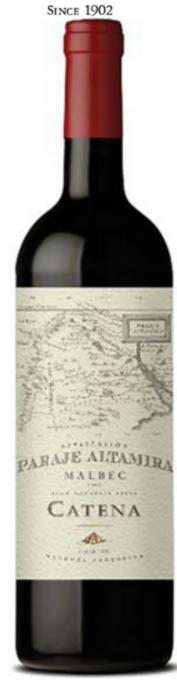

## **CATENA**

Appellation Paraje Altamira Malbec 2016

Bright medium ruby. Very ripe but not roasted on the nose, offering complex aromas of blackberry, black raspberry, mocha, bitter chocolate, pepper and menthol. Wonderfully pliant and refined, showing subtle inner-mouth lift and harmonious acidity to its flavors of black and purple berries and minerals. Boasts a compellingly smooth texture for the year, along with lovely restrained sweetness. Finishes with suave tannins and superb slow-rising length. This very classy, delineated wine is a great example of how Malbec could shine in 2016 on well-drained high-altitude sites in the Uco Valley.

- Stephen Tanzer, July 2018